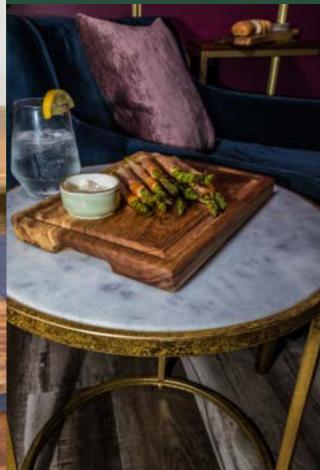

# Square End Live Edge Boards

We make a variety of sizes of more traditionally shaped live edge charcuterie and serving boards both with and without juice grooves. From our smallest "Burger Board" up to the extra large "Carving Board" there is a board in our collection for every budget. boards will have either finger relief underneath for easy pickup and placement or a convenient hanging hole. These gorgeous boards fit in even the most gourmet of kitchens!