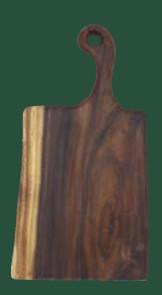

## The Original Handled Boards

The original Live Edge Handled boards come in a variety of sizes ranging from small cheese or appetizer boards (7"x15") up to extra large charcuterie platters (12"x24"). Each board has at least one live edge, showing the beautiful contrast of light cream colored sapwood with the intricately grained chocolate heartwood. The boards are made from responsibly harvested East Indian Walnut.

#### TUCKAHOE HARDWOODS 8685 Commerce Drive Easton, MD 21601 410-822-7051 - GDENT@TUCKAHOEHARDWOODS.COM WWW.TUCKAHOEHARDWOODS.COM

"Live Edge - Each board is made from one solid piece of wood and has a Live Edge, a natural edge that has been shaped by the contours of the tree. Along with the beautiful grain of the east indian walnut, the two tone coloration and organic shape of the live edge make each board a truly unique piece."