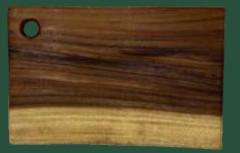

## The Original Handled Boards

The original Live Edge Handled boards come in a variety of sizes ranging from small cheese or appetizer boards (7"x15") up to extra large charcuterie platters (12"x24"). Each board has at least one live edge, showing the beautiful contrast of light cream colored sapwood with the intricately grained chocolate heartwood. The boards are made from responsibly harvested East Indian Walnut.

#### TUCKAHOE HARDWOODS 8685 Commerce Drive Easton, MD 21601 410-822-7051 - GDENT@TUCKAHOEHARDWOODS.COM WWW.TUCKAHOEHARDWOODS.COM

"Live Edge - Each board is made from one solid piece of wood and has a Live Edge, a natural edge that has been shaped by the contours of the tree. Along with the beautiful grain of the east indian walnut, the two tone coloration and organic shape of the live edge make each board a truly unique piece."