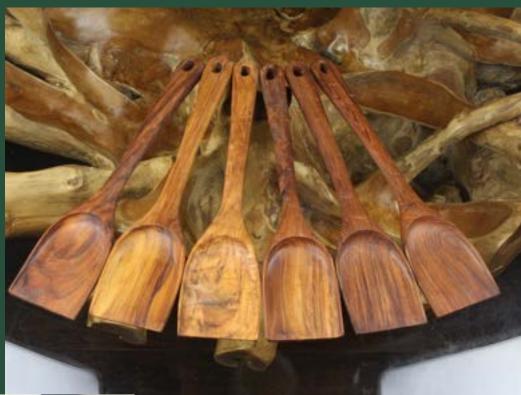

### Utensils & Sets

At Tuckahoe Hardwoods, we do not believe in waste. We utilize all pieces of wood to make other items such as wood utensils, coasters, business cards, valet trays & candy dishes and even broom and dustpan sets that don't need a closet! Using what others consider waste saves trees and keeps our costs for all of our products down, making the world a better place for trees and our customers. All of these products can be engraved with your logo or personalized for unique and practical gifts.