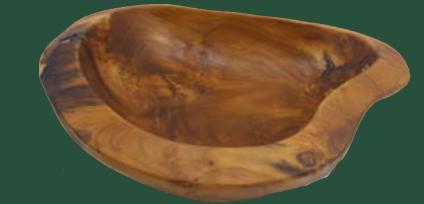

## Live Edge Bowls

Our Live Edge bowls are both beautiful and practical, coming in a range of sizes and all hand carved from sustainably harvested teak roots. Teak is durable, and the roots give these bowls amazing swirling grain and character. Used as a fruit bowl, salad bowl, catch all bowl, or simply a centerpiece, rustic live edge bowls are a statement gift that will last a lifetime.

BOWLS CAN BE PERSONALIZED OR ENGRAVED WITH LOGOS AND HAVE BEEN USED AS MEMORABLE GIFTS AS WELL AS AWARDS AND PRIZES FOR EVERYTHING FROM GOLF TOURNAMENTS TO SAILING REGATTAS.