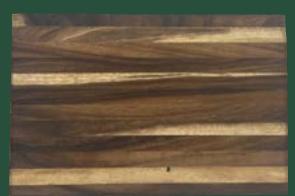

## The Original Handled Boards

The original Live Edge Handled boards come in a variety of sizes ranging from small cheese or appetizer boards (7"x15") up to extra large charcuterie platters (12"x24"). Each board has at least one live edge, showing the beautiful contrast of light cream colored sapwood with the intricately grained chocolate heartwood. The boards are made from responsibly harvested East Indian Walnut.