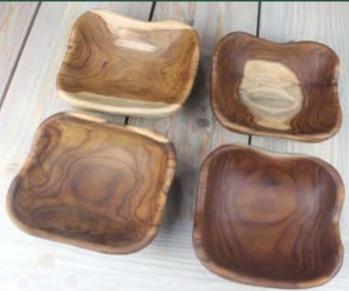

## Live Edge Bowls

Our Live Edge bowls are both beautiful and practical, coming in a range of sizes and all hand carved from sustainably harvested teak roots. Teak is durable, and the roots give these bowls amazing swirling grain and character. Used as a fruit bowl, salad bowl, catch all bowl, or simply a centerpiece, rustic live edge bowls are a statement gift that will last a lifetime.

BOWLS CAN BE PERSONALIZED OR ENGRAVED WITH LOGOS AND HAVE BEEN USED AS MEMORABLE GIFTS AS WELL AS AWARDS AND PRIZES FOR EVERYTHING FROM GOLF TOURNAMENTS TO SAILING REGATTAS.

#### THBW-028-3Dx1.5H (Set of 4)

THBW-06C-15Dx3H

THBW-03S-5Dx3H (Set of 4)

THBW-04A-7.5x7.5x3.5H

THBW-06A-8Dx3H

THBW-08A-15Dx3H