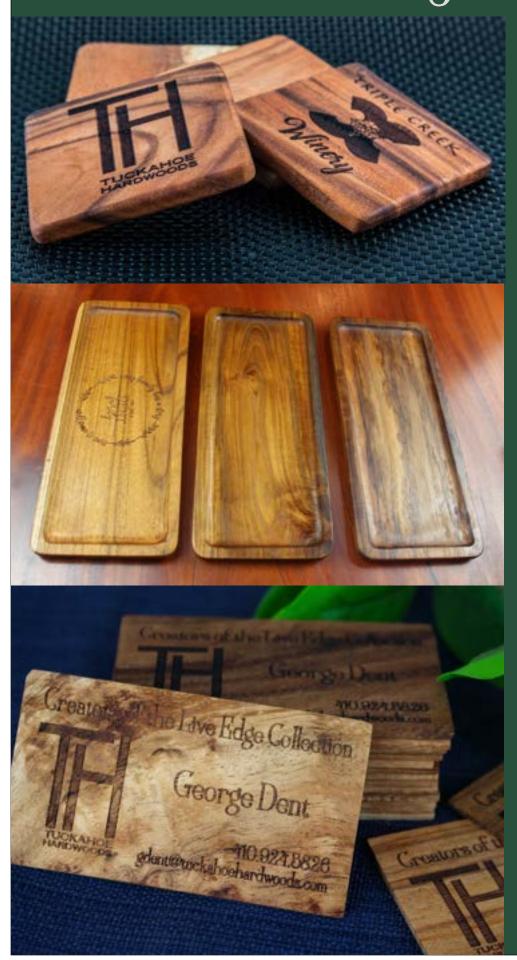

### Utensils & Sets

At Tuckahoe Hardwoods, we do not believe in waste. We utilize all pieces of wood to make other items such as wood utensils, coasters, business cards, valet trays & candy dishes and even broom and dustpan sets that don't need a closet! Using what others consider waste saves trees and keeps our costs for all of our products down, making the world a better place for trees and our customers. All of these products can be engraved with your logo or personalized for unique and practical gifts.

## Coasters, Trays and Cards

THCO-01-4x4x0.25

```
THBW-01B-12x5
```

THBC-01