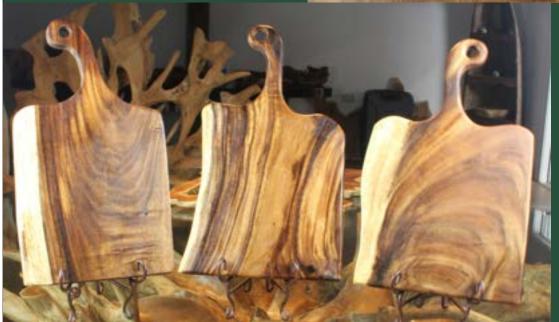

## The Original Handled Boards

The original Live Edge Handled boards come in a variety of sizes ranging from small cheese or appetizer boards (7"x15") up to extra large charcuterie platters (12"x24"). Each board has at least one live edge, showing the beautiful contrast of light cream colored sapwood with the intricately grained chocolate heartwood. The boards are made from responsibly harvested East Indian Walnut.

#### TUCKAHOE HARDWOODS 8685 Commerce Drive Easton, MD 21601 410-822-7051 - GDENT@TUCKAHOEHARDWOODS.COM WWW.TUCKAHOEHARDWOODS.COM

"Live Edge - Each board is made from one solid piece of wood and has a Live Edge, a natural edge that has been shaped by the contours of the tree. Along with the beautiful grain of the east indian walnut, the two tone coloration and organic shape of the live edge make each board a truly unique piece."