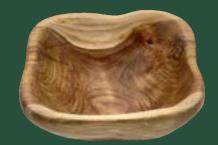

## Live Edge Bowls

Our Live Edge bowls are both beautiful and practical, coming in a range of sizes and all hand carved from sustainably harvested teak roots. Teak is durable, and the roots give these bowls amazing swirling grain and character. Used as a fruit bowl, salad bowl, catch all bowl, or simply a centerpiece, rustic live edge bowls are a statement gift that will last a lifetime.

BOWLS CAN BE PERSONALIZED OR ENGRAVED WITH LOGOS AND HAVE BEEN USED AS MEMORABLE GIFTS AS WELL AS AWARDS AND PRIZES FOR EVERYTHING FROM GOLF TOURNAMENTS TO SAILING REGATTAS.