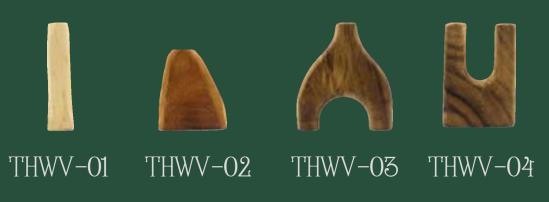

Hand carved dry flower vases made from 4 different woods: Teak, Mahogany, East Indian Walnut, and Pine. Available individually or as a boxed gift set which includes 4 vases, engraving on one vase, dark green gift box, crinkle paper, and a gift note printed on premium ivory paper.