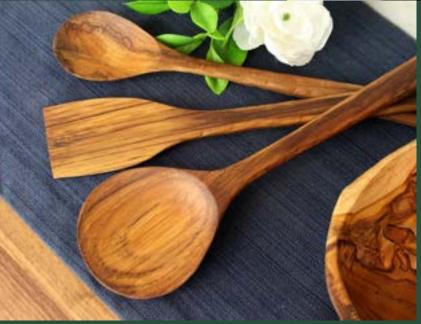

### Utensils & Sets

At Tuckahoe Hardwoods, we do not believe in waste. We utilize all pieces of wood to make other items such as wood utensils, coasters, business cards, valet trays & candy dishes and even broom and dustpan sets that don't need a closet! Using what others consider waste saves trees and keeps our costs for all of our products down, making the world a better place for trees and our customers. All of these products can be engraved with your logo or personalized for unique and practical gifts.