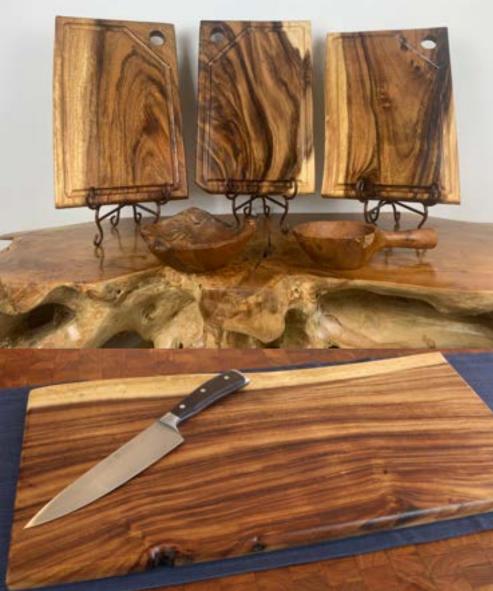

## The Original Handled Boards

The original Live Edge Handled boards come in a variety of sizes ranging from small cheese or appetizer boards (7"x15") up to extra large charcuterie platters (12"x24"). Each board has at least one live edge, showing the beautiful contrast of light cream colored sapwood with the intricately grained chocolate heartwood. The boards are made from responsibly harvested East Indian Walnut.

# Square End Live Edge Boards

We make a variety of sizes of more traditionally shaped live edge charcuterie and serving boards both with and without juice grooves. From our smallest "Burger Board" up to the extra large "Carving Board" there is a board in our collection for every budget. boards will have either finger relief underneath for easy pickup and placement or a convenient hanging hole. These gorgeous boards fit in even the most gourmet of kitchens!