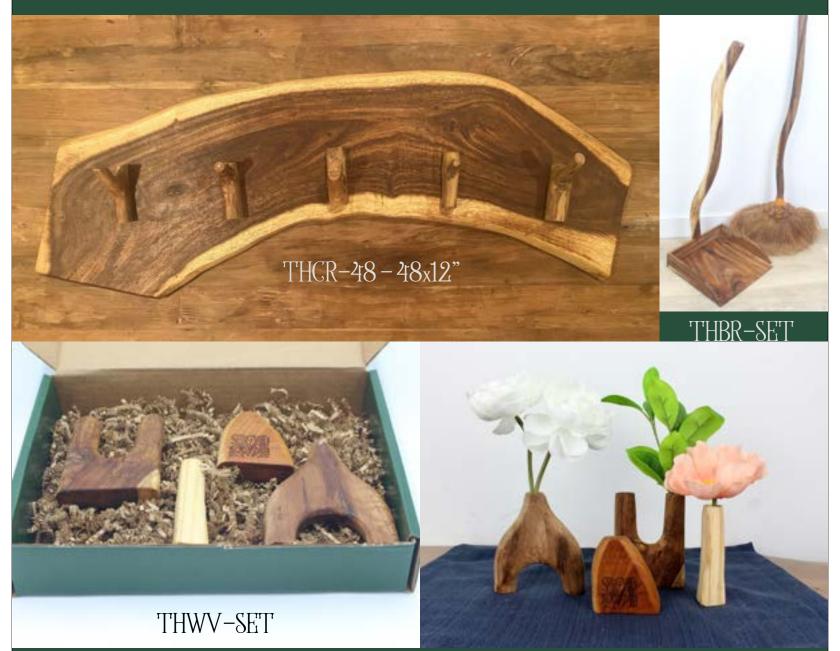

### Home Goods & Gifts

The combination of east indian walnut with natural teak hanging pegs creates a beautiful a rustic coat rack. We enjoy constantly creating and finding new uses for our beautiful woods. If you have a large scale project that needs a live edge product or some beautiful wood, we would love to make it happen.

Hand carved dry flower vases made from 4 different woods: Teak, Mahogany, East Indian Walnut, and Pine. Available individually or as a boxed gift set which includes 4 vases, engraving on one vase, dark green gift box, crinkle paper, and a gift note printed on premium ivory paper.