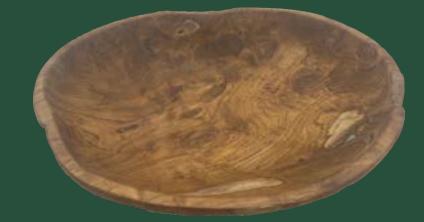

## Live Edge Bowls

Our Live Edge bowls are both beautiful and practical, coming in a range of sizes and all hand carved from sustainably harvested teak roots. Teak is durable, and the roots give these bowls amazing swirling grain and character. Used as a fruit bowl, salad bowl, catch all bowl, or simply a centerpiece, rustic live edge bowls are a statement gift that will last a lifetime.

BOWLS CAN BE PERSONALIZED OR ENGRAVED WITH LOGOS AND HAVE BEEN USED AS MEMORABLE GIFTS AS WELL AS AWARDS AND PRIZES FOR EVERYTHING FROM GOLF TOURNAMENTS TO SAILING REGATTAS.

#### THBW-028-3Dx1.5H (Set of 4)

THBW-06C-15Dx3H

THBW-03S-5Dx3H (Set of 4)

THBW-04A-7.5x7.5x3.5H

THBW-06A-8Dx3H

THBW-08A-15Dx3H