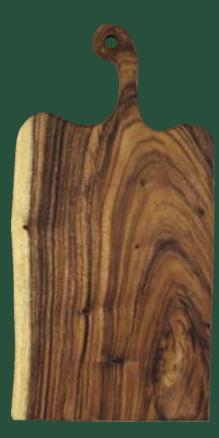

## The Original Handled Boards

The original Live Edge Handled boards come in a variety of sizes ranging from small cheese or appetizer boards (7"x15") up to extra large charcuterie platters (12"x24"). Each board has at least one live edge, showing the beautiful contrast of light cream colored sapwood with the intricately grained chocolate heartwood. The boards are made from responsibly harvested East Indian Walnut.