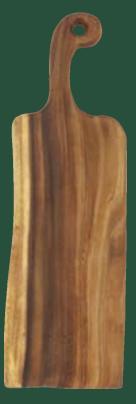

## The Original Handled Boards

The original Live Edge Handled boards come in a variety of sizes ranging from small cheese or appetizer boards (7"x15") up to extra large charcuterie platters (12"x24"). Each board has at least one live edge, showing the beautiful contrast of light cream colored sapwood with the intricately grained chocolate heartwood. The boards are made from responsibly harvested East Indian Walnut.