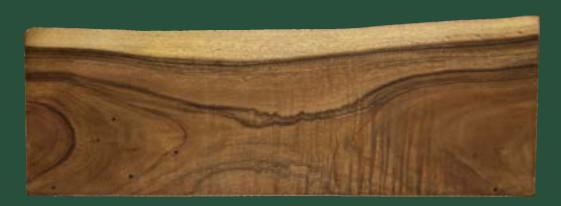

## The Original Handled Boards

The original Live Edge Handled boards come in a variety of sizes ranging from small cheese or appetizer boards (7"x15") up to extra large charcuterie platters (12"x24"). Each board has at least one live edge, showing the beautiful contrast of light cream colored sapwood with the intricately grained chocolate heartwood. The boards are made from responsibly harvested East Indian Walnut.