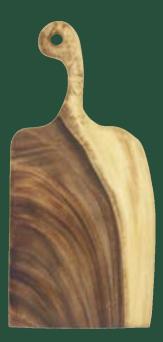

## The Original Handled Boards

The original Live Edge Handled boards come in a variety of sizes ranging from small cheese or appetizer boards (7"x15") up to extra large charcuterie platters (12"x24"). Each board has at least one live edge, showing the beautiful contrast of light cream colored sapwood with the intricately grained chocolate heartwood. The boards are made from responsibly harvested East Indian Walnut.

#### TUCKAHOE HARDWOODS 8685 Commerce Drive Easton, MD 21601 410-822-7051 - GDENT@TUCKAHOEHARDWOODS.COM WWW.TUCKAHOEHARDWOODS.COM

"Live Edge - Each board is made from one solid piece of wood and has a Live Edge, a natural edge that has been shaped by the contours of the tree. Along with the beautiful grain of the east indian walnut, the two tone coloration and organic shape of the live edge make each board a truly unique piece."