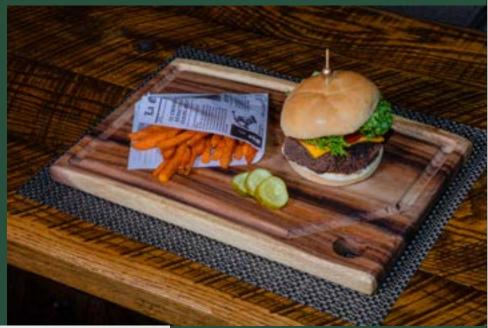

## The Original Handled Boards

The original Live Edge Handled boards come in a variety of sizes ranging from small cheese or appetizer boards (7"x15") up to extra large charcuterie platters (12"x24"). Each board has at least one live edge, showing the beautiful contrast of light cream colored sapwood with the intricately grained chocolate heartwood. The boards are made from responsibly harvested East Indian Walnut.

# Square End Live Edge Boards

We make a variety of sizes of more traditionally shaped live edge charcuterie and serving boards both with and without juice grooves. From our smallest "Burger Board" up to the extra large "Carving Board" there is a board in our collection for every budget. boards will have either finger relief underneath for easy pickup and placement or a convenient hanging hole. These gorgeous boards fit in even the most gourmet of kitchens!