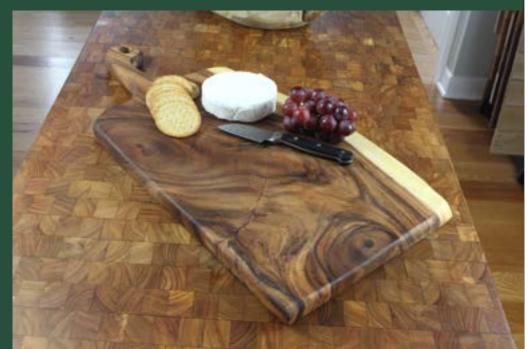

## The Original Handled Boards

The original Live Edge Handled boards come in a variety of sizes ranging from small cheese or appetizer boards (7"x15") up to extra large charcuterie platters (12"x24"). Each board has at least one live edge, showing the beautiful contrast of light cream colored sapwood with the intricately grained chocolate heartwood. The boards are made from responsibly harvested East Indian Walnut.

All of our products can be engraved with your logo or personalized for unforgettable gifts. With the boom in home cooking, the time is right for the perfect addition to a gourmet kitchen or backyard bbq.