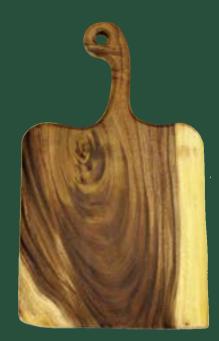

## The Original Handled Boards

The original Live Edge Handled boards come in a variety of sizes ranging from small cheese or appetizer boards (7"x15") up to extra large charcuterie platters (12"x24"). Each board has at least one live edge, showing the beautiful contrast of light cream colored sapwood with the intricately grained chocolate heartwood. The boards are made from responsibly harvested East Indian Walnut.