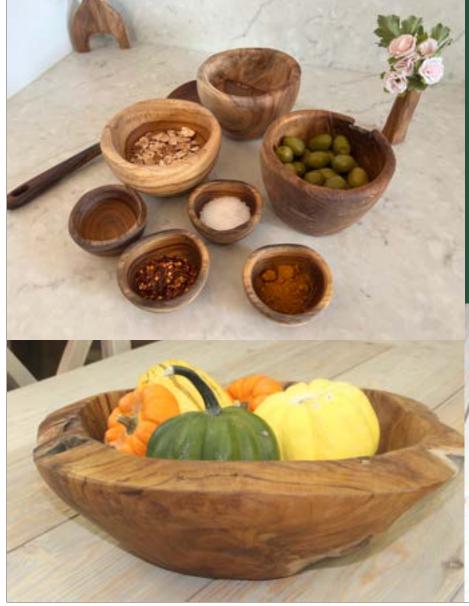

## Live Edge Bowls

Our Live Edge bowls are both beautiful and practical, coming in a range of sizes and all hand carved from sustainably harvested teak roots. Teak is durable, and the roots give these bowls amazing swirling grain and character. Used as a fruit bowl, salad bowl, catch all bowl, or simply a centerpiece, rustic live edge bowls are a statement gift that will last a lifetime.

BOWLS CAN BE PERSONALIZED OR ENGRAVED WITH LOGOS AND HAVE BEEN USED AS MEMORABLE GIFTS AS WELL AS AWARDS AND PRIZES FOR EVERYTHING FROM GOLF TOURNAMENTS TO SAILING REGATTAS.