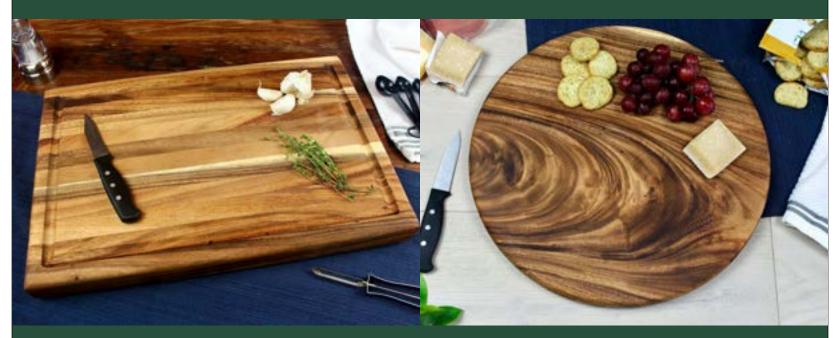

## The Original Handled Boards

The original Live Edge Handled boards come in a variety of sizes ranging from small cheese or appetizer boards (7"x15") up to extra large charcuterie platters (12"x24"). Each board has at least one live edge, showing the beautiful contrast of light cream colored sapwood with the intricately grained chocolate heartwood. The boards are made from responsibly harvested East Indian Walnut.

All of our products can be engraved with your logo or personalized for unforgettable gifts. With the boom in home cooking, the time is right for the perfect addition to a gourmet kitchen or backyard bbq.

# Square End Live Edge Boards

We make a variety of sizes of more traditionally shaped live edge charcuterie and serving boards both with and without juice grooves. From our smallest "Burger Board" up to the extra large "Carving Board" there is a board in our collection for every budget. boards will have either finger relief underneath for easy pickup and placement or a convenient hanging hole. These gorgeous boards fit in even the most gourmet of kitchens!

All of our boards can be engraved or personalized with our state of the art lasers. Just send us your logo for a virtual proof to see how it will look on one of our beautiful boards.