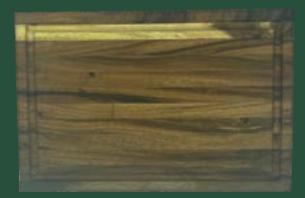

# Square End Live Edge Boards

We make a variety of sizes of more traditionally shaped live edge charcuterie and serving boards both with and without juice grooves. From our smallest "Burger Board" up to the extra large "Carving Board" there is a board in our collection for every budget. boards will have either finger relief underneath for easy pickup and placement or a convenient hanging hole. These gorgeous boards fit in even the most gourmet of kitchens!