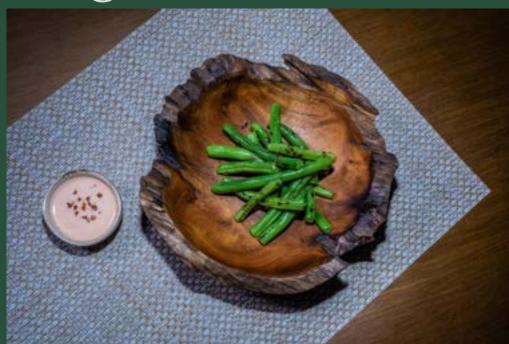

## Live Edge Bowls

Our Live Edge bowls are both beautiful and practical, coming in a range of sizes and all hand carved from sustainably harvested teak roots. Teak is durable, and the roots give these bowls amazing swirling grain and character. Used as a fruit bowl, salad bowl, catch all bowl, or simply a centerpiece, rustic live edge bowls are a statement gift that will last a lifetime.

BOWLS CAN BE PERSONALIZED OR ENGRAVED WITH LOGOS AND HAVE BEEN USED AS MEMORABLE GIFTS AS WELL AS AWARDS AND PRIZES FOR EVERYTHING FROM GOLF TOURNAMENTS TO SAILING REGATTAS.