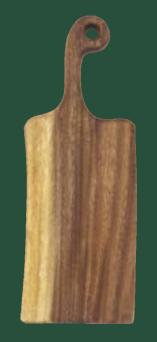

## The Original Handled Boards

The original Live Edge Handled boards come in a variety of sizes ranging from small cheese or appetizer boards (7"x15") up to extra large charcuterie platters (12"x24"). Each board has at least one live edge, showing the beautiful contrast of light cream colored sapwood with the intricately grained chocolate heartwood. The boards are made from responsibly harvested East Indian Walnut.