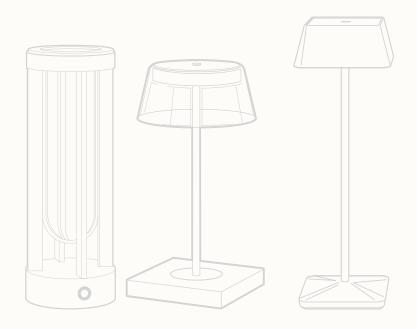

## **SQUARE**

LED: German technology by OSRAM SMD2835 | CRI≥80 | 2.5W | DC3.7V | 181lm

Battery: Li-ion 4400mAh | Charge time < 6.5 hours | Working time > 9 hours (100% light in-

tensity)

Charging: Contact charging base | USB Power Adapter not included

Ratings : Safety Class III | IP65

LED: German technology by OSRAM SMD2835 | CRI≥80 | 2.5W | DC3.7V | 200lm

Battery: Li-ion 4400mAh | Charge time < 6 hours | Working time > 9 hours (100% light intensity)

Charging: Contact charging base | USB Power Adapter not included

Ratings : Safety Class III | IP65

## **VASE**

LED: German technology by OSRAM SMD2835 | CRI≥80 | 3.3W | DC3.7V | 270Im

Battery: Li-ion 4400mAh | Charge time < 6 hours | Working time > 9 hours (100% light intensity)

Charging: Contact charging base | USB Power Adapter not included

Ratings : Safety Class III | IP65