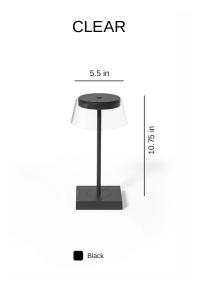

## **SQUARE**

LED: German technology by OSRAM SMD2835 | CRI≥80 | 2.5W | DC3.7V | 181lm

Battery: Li-ion 4400mAh | Charge time < 6.5 hours | Working time > 9 hours (100% light in-

tensity)

Charging: Contact charging base | USB Power Adapter not included

Ratings : Safety Class III | IP65

LED: German technology by OSRAM SMD2835 | CRI≥80 | 2.5W | DC3.7V | 200lm

Battery: Li-ion 4400mAh | Charge time < 6 hours | Working time > 9 hours (100% light intensity)

Charging: Contact charging base | USB Power Adapter not included

Ratings : Safety Class III | IP65