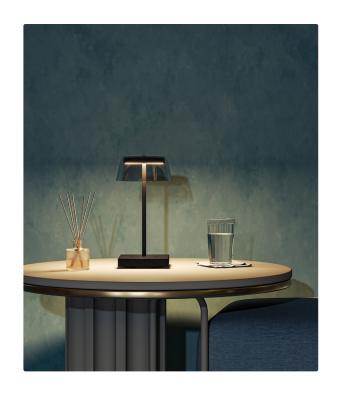

## **SQUARE**

LED: German technology by OSRAM SMD2835 | CRI≥80 | 2.5W | DC3.7V | 181lm

Battery: Li-ion 4400mAh | Charge time < 6.5 hours | Working time > 9 hours (100% light in-

tensity)

Charging: Contact charging base | USB Power Adapter not included

Ratings : Safety Class III | IP65

LED: German technology by OSRAM SMD2835 | CRI≥80 | 2.5W | DC3.7V | 200lm

Battery: Li-ion 4400mAh | Charge time < 6 hours | Working time > 9 hours (100% light intensity)

Charging: Contact charging base | USB Power Adapter not included

Ratings : Safety Class III | IP65