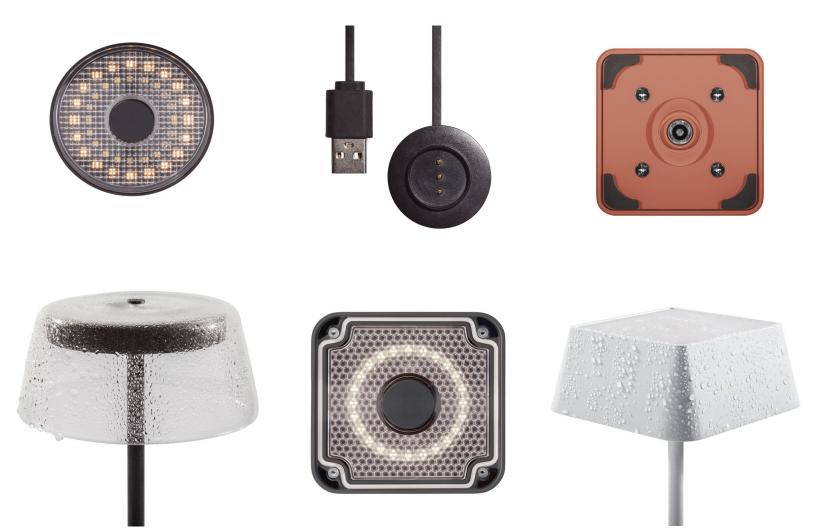

## **SQUARE**

LED: German technology by OSRAM SMD2835 | CRI≥80 | 2.5W | DC3.7V | 181lm

Battery: Li-ion 4400mAh | Charge time < 6.5 hours | Working time > 9 hours (100% light in-

tensity)

Charging: Contact charging base | USB Power Adapter not included

Ratings : Safety Class III | IP65

LED: German technology by OSRAM SMD2835 | CRI≥80 | 2.5W | DC3.7V | 200lm

Battery: Li-ion 4400mAh | Charge time < 6 hours | Working time > 9 hours (100% light intensity)

Charging: Contact charging base | USB Power Adapter not included

Ratings : Safety Class III | IP65