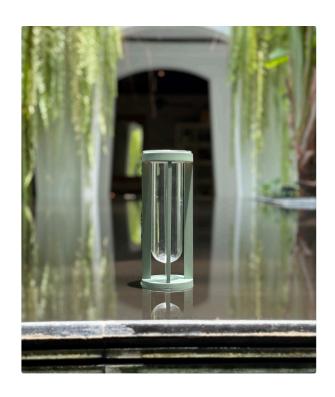

## **VASE**

LED: German technology by OSRAM SMD2835 | CRI≥80 | 3.3W | DC3.7V | 270Im

Battery: Li-ion 4400mAh | Charge time < 6 hours | Working time > 9 hours (100% light intensity)

Charging: Contact charging base | USB Power Adapter not included

Ratings : Safety Class III | IP65