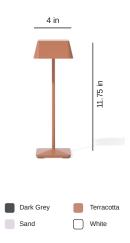

## **SQUARE**

LED: German technology by OSRAM SMD2835 | CRI≥80 | 2.5W | DC3.7V | 181lm

Battery: Li-ion 4400mAh | Charge time < 6.5 hours | Working time > 9 hours (100% light in-

tensity)

Charging: Contact charging base | USB Power Adapter not included

Ratings : Safety Class III | IP65

LED: German technology by OSRAM SMD2835 | CRI≥80 | 2.5W | DC3.7V | 200lm

Battery: Li-ion 4400mAh | Charge time < 6 hours | Working time > 9 hours (100% light intensity)

Charging: Contact charging base | USB Power Adapter not included

Ratings : Safety Class III | IP65