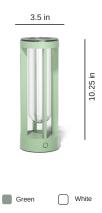

## **VASE**

LED: German technology by OSRAM SMD2835 | CRI≥80 | 3.3W | DC3.7V | 270Im

Battery: Li-ion 4400mAh | Charge time < 6 hours | Working time > 9 hours (100% light intensity)

Charging: Contact charging base | USB Power Adapter not included

Ratings : Safety Class III | IP65