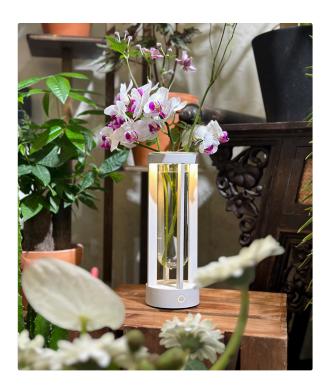

## **VASE**

LED: German technology by OSRAM SMD2835 | CRI≥80 | 3.3W | DC3.7V | 270Im

Battery: Li-ion 4400mAh | Charge time < 6 hours | Working time > 9 hours (100% light intensity)

Charging: Contact charging base | USB Power Adapter not included

Ratings : Safety Class III | IP65