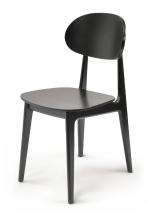

### W48

#### SIZE & WEIGHT

| Overall Dims | H30 W19.5 D18.75 |
|--------------|------------------|
| Seat Dims    | SH17.5 SW17      |
| Weight       | 20lbs            |
| Finishes     | N, Custom        |