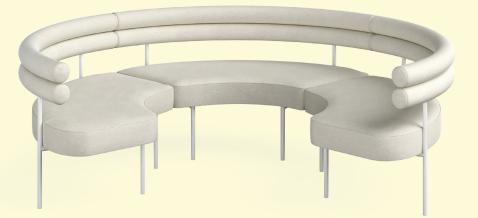

ood or LINE top, tapered wood column and a metal base plate





### C Table

#### DESCRIPTION

Combing Nordic traditions with locally sourced woods. Available in various sizes and finish



#### W44

#### SIZE & WEIGHT

| Overall Dims | H32 W17.5 D19 |
|--------------|---------------|
| Seat Dims    | SH18 SW18.5   |
| Weight       | 20lbs         |
| Finishes     | HY, Custom    |



Modern Collection

### We Like Big **Curves** We Cannot Lie



DUN OTTOMAN TABLE



## Around the Way

Our iconic centerpiece designed by Beyond Luxe now available in rounds and straight sections





Midcentury Collection

## Channels Channels Channels

O·W seating





Designed by OW.

## Banksy

Each channel is individually hand tufted by our skilled craftsmen to create this exquisite funiture piece







Designed and Fabricated in ATL

T 678.966.0406 F 678.894.3886 PO Box 48393 Atlanta GA 30362

f @owseatingØ @owseating

owseating.com sales@owseating.com