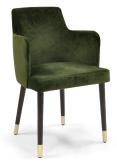

## Bunny

A European inspired design that exudes a sense of harmony and balance, achieved through meticulous attention to proportion and scale

#### SIZE & WEIGHT

| Overall Dims | H32.5 W17 D19 |
|--------------|---------------|
| Seat Dims    | SH18 SW17     |
| Weight       | 20lbs         |
| Finishes     | WE, Custom    |