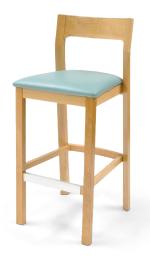

## Poppin B

| Overall Dims | H42.5 W14.5 D18.5 |
|--------------|-------------------|
| Seat Dims    | SH30 SW14.5       |
| Weight       | 25lbs             |
| Finishes     | W, Custom         |

Must Have