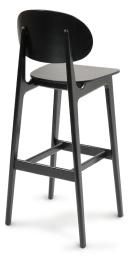

### W48B

#### SIZE & WEIGHT

| Overall Dims | H40 W17 D19 |
|--------------|-------------|
| Seat Dims    | SH30 SW18   |
| Weight       | 25lbs       |
| Finishes     | N, Custom   |