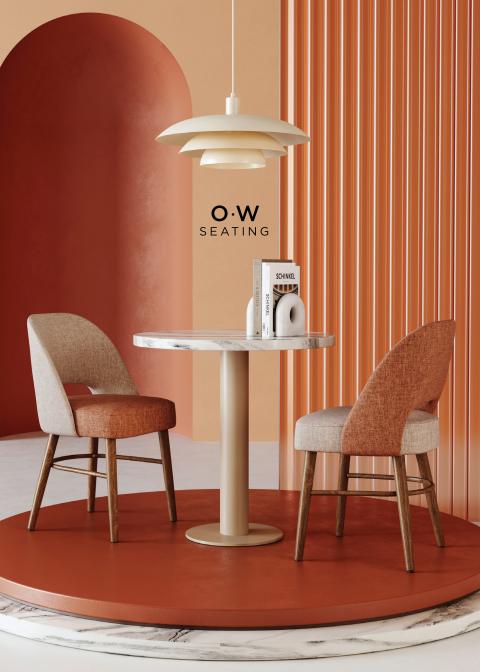

## Diem

Diem table is available in wood or LINE top, tapered wood column and a metal base plate