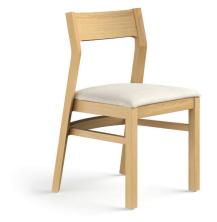

#### SIZE & WEIGHT

| Overall Dims | H32 W17.5 D19 |
|--------------|---------------|
| Seat Dims    | SH18 SW18.5   |
| Weight       | 20lbs         |
| Finishes     | HY, Custom    |

Modern Collection