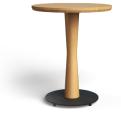

## Diem

Diem table is available in wood or LINE top, tapered wood column and a metal base plate