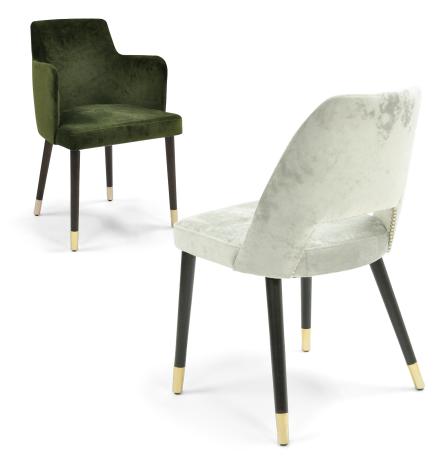

## Luxé Park Slope

H32 W205 D205

Overall Dims

Seat Dims

Weight

SH18 SW19 20lbs

Finishes

WF

# Luxé Hollywood

| Overall Dims | H33 W20 D20.5 |
|--------------|---------------|
| Seat Dims    | SH18 SW20     |
| Weight       | 20lbs         |
| Finishes     | WE            |

# Luxé B Madison

| Overall Dims | H40.5 W20 D21 |
|--------------|---------------|
| Seat Dims    | SH30 SW18     |
| Weight       | 25lbs         |
| Finishes     | WE            |

Mid Century Collection