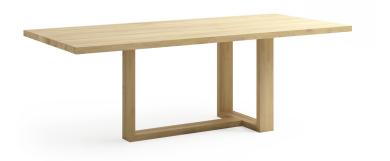

#### DESCRIPTION

Combing Nordic traditions with locally sourced woods. Available in various sizes and finish

#### W44

#### SIZE & WEIGHT

| Overall Dims | H32 W17.5 D19 |
|--------------|---------------|
| Seat Dims    | SH18 SW18.5   |
| Weight       | 20lbs         |
| Finishes     | HY, Custom    |

Modern Collection