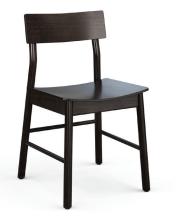

### Bunny B

#### SIZE & WEIGHT

| Overall Dims | H43 W19 D20 |
|--------------|-------------|
| Seat Dims    | SH30 SW16   |
| Weight       | 25lbs       |
| Finishes     | WE, Custom  |

Mid Century

Luxé *Living* 