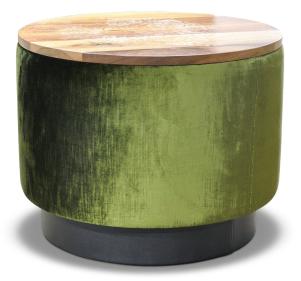

## Diem

Diem table is available in wood or LINE top, tapered wood column and a metal base plate

### C Table

#### DESCRIPTION

Combing Nordic traditions with locally sourced woods. Available in various sizes and finish