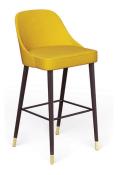

### Bunny B

#### SIZE & WEIGHT

| Overall Dims | H43 W19 D20 |
|--------------|-------------|
| Seat Dims    | SH30 SW16   |
| Weight       | 25lbs       |
| Finishes     | WE, Custom  |

Mid Century

Luxé *Living* 