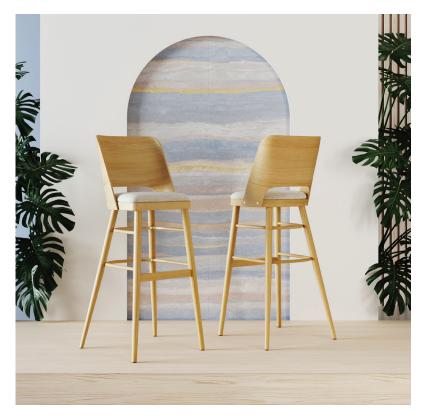

### Bunny B

#### SIZE & WEIGHT

| Overall Dims | H43 W19 D20 |
|--------------|-------------|
| Seat Dims    | SH30 SW16   |
| Weight       | 25lbs       |
| Finishes     | WE, Custom  |

Mid Century

Luxé *Living* 