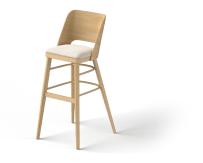

### Bunny B

#### SIZE & WEIGHT

| Overall Dims | H43 W19 D20 |
|--------------|-------------|
| Seat Dims    | SH30 SW16   |
| Weight       | 25lbs       |
| Finishes     | WE, Custom  |

Mid Century

Luxé *Living* 