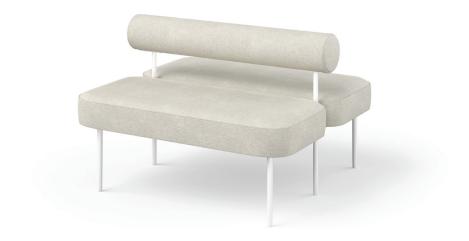

## Luxé Park Slope

H32 W205 D205

Overall Dims

Seat Dims

Weight

SH18 SW19 20lbs

Finishes

WF