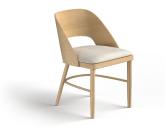

## Bunny

A European inspired design that exudes a sense of harmony and balance, achieved through meticulous attention to proportion and scale

#### SIZE & WEIGHT

| Overall Dims | H32.5 W17 D19 |
|--------------|---------------|
| Seat Dims    | SH18 SW17     |
| Weight       | 20lbs         |
| Finishes     | WE, Custom    |