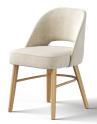

## Bunny

A European inspired design that exudes a sense of harmony and balance, achieved through meticulous attention to proportion and scale

#### SIZE & WEIGHT

| Overall Dims | H32.5 W17 D19 |
|--------------|---------------|
| Seat Dims    | SH18 SW17     |
| Weight       | 20lbs         |
| Finishes     | WE, Custom    |