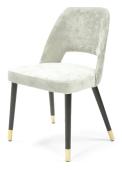

## Luxé Park Slope

H32 W205 D205

Overall Dims

Seat Dims

Weight

SH18 SW19 20lbs

Finishes

WF

# Luxé Hollywood

| Overall Dims | H33 W20 D20.5 |
|--------------|---------------|
| Seat Dims    | SH18 SW20     |
| Weight       | 20lbs         |
| Finishes     | WE            |

# Luxé B Madison

| Overall Dims | H40.5 W20 D21 |
|--------------|---------------|
| Seat Dims    | SH30 SW18     |
| Weight       | 25lbs         |
| Finishes     | WE            |

Mid Century Collection