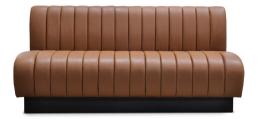

in wood or LINE top, tapered wood column and a metal base plate





### C Table

#### DESCRIPTION

Combing Nordic traditions with locally sourced woods. Available in various sizes and finish



#### W44

#### SIZE & WEIGHT

| Overall Dims | H32 W17.5 D19 |
|--------------|---------------|
| Seat Dims    | SH18 SW18.5   |
| Weight       | 20lbs         |
| Finishes     | HY, Custom    |



Modern Collection

### We Like Big **Curves** We Cannot Lie



DUN OTTOMAN TABLE



## Around the Way

Our iconic centerpiece designed by Beyond Luxe now available in rounds and straight sections





Midcentury Collection

## Channels Channels Channels

O·W seating





Designed by OW.

## Banksy

Each channel is individually hand tufted by our skilled craftsmen to create this exquisite funiture piece







Designed and Fabricated in ATL

T 678.966.0406 F 678.894.3886 PO Box 48393 Atlanta GA 30362

f @owseatingØ @owseating

owseating.com sales@owseating.com